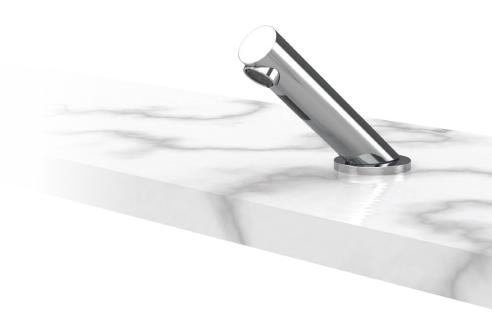

#### GOOSENECK CBS SENSOR FAUCET

MAINS PRESSURE: WELS 6 STAR 4.5 L/MIN INCLUDES TRANSFORMER PLUG IN OR BATTERY POWERED CHROME:

FH001-26