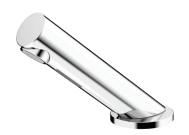

humidity. Voltage will remain stable regardless of temperature.

## **AUTO SHUT OFF ENERGY RESERVE**

Energy reserved inside to detect main power outage and force closure of water in case of issues.

## **SURGE PROTECTION**

Protection Against surge 2KV and burst 4KV.

# **CBS SENSOR FAUCETS**

#### GOOSENECK CBS SENSOR FAUCET

MAINS PRESSURE: WELS 6 STAR 4.5 L/MIN INCLUDES TRANSFORMER PLUG IN OR BATTERY POWERED CHROME:

FH001-26



#### QUADRATE CBS SENSOR FAUCET

MAINS PRESSURE: WELS 6 STAR 4.5 L/MIN INCLUDES TRANSFORMER PLUG IN OR BATTERY POWERED CHROME:

FH004-26



#### SURGE CBS SENSOR FAUCET

MAINS PRESSURE: WELS 6 STAR 4.5 L/MIN



#### TILT CBS SENSOR FAUCET

MAINS PRESSURE: WELS 6 STAR 4.5 L/MIN INCLUDES TRANSFORMER PLUG IN OR BATTERY POWERED CHROME:

FH005-26 NOTE: INDENT ONLY



#### SENSOR FAUCET TRANSFORMER

TRANSFORMER INCLUDED WITH THE FAUCETS, AVAILABLE AS A SPARE PART IF REQUIRED PS109-OD1









25 Vestey Drive Mt Wellington, Auckland 1060

PO Box 14695, Panmure Auckland 1741, New Zealand

Ph: +64 9 573 0490 Fax: +64 9 573 0495 Email: sales@robertson.co.nz

ROBERTSON.CO.NZ



You can view and purchase our products nationwide from our supporting bathroom suppliers. To find your nearest location visit **ROBERTSON.CO.NZ** and click on the 'where to buy' link at the top of the page. Alternatively you can view products at our Robertson Bathware Showrooms at the locations below.

# **SHOWROOMS**



#### **AUCKLAND**

#### **ROBERTSON**

25 Vestey Drive, Mt Wellington Ph: (09) 573 0490

Open Monday to Friday 8.00am - 4.30pm Open Saturday 9.00am - 1.00pm Closed