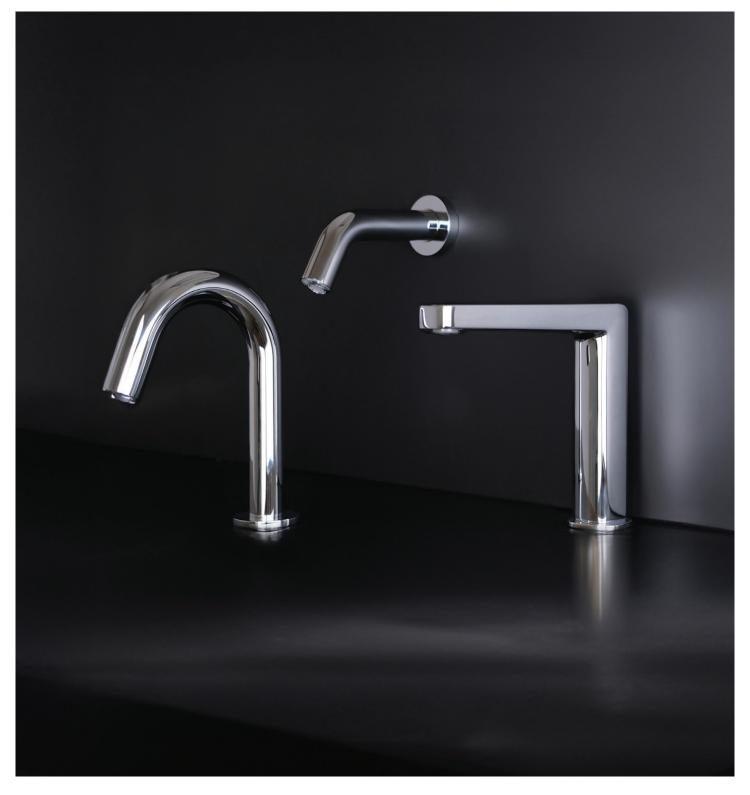

# **CBS SENSOR FAUCETS**

#### GOOSENECK CBS SENSOR FAUCET

MAINS PRESSURE: WELS 6 STAR 4.5 L/MIN INCLUDES TRANSFORMER PLUG IN OR BATTERY POWERED CHROME:

FH001-26

#### QUADRATE CBS SENSOR FAUCET

MAINS PRESSURE: WELS 6 STAR 4.5 L/MIN INCLUDES TRANSFORMER PLUG IN OR BATTERY POWERED CHROME:

FH004-26