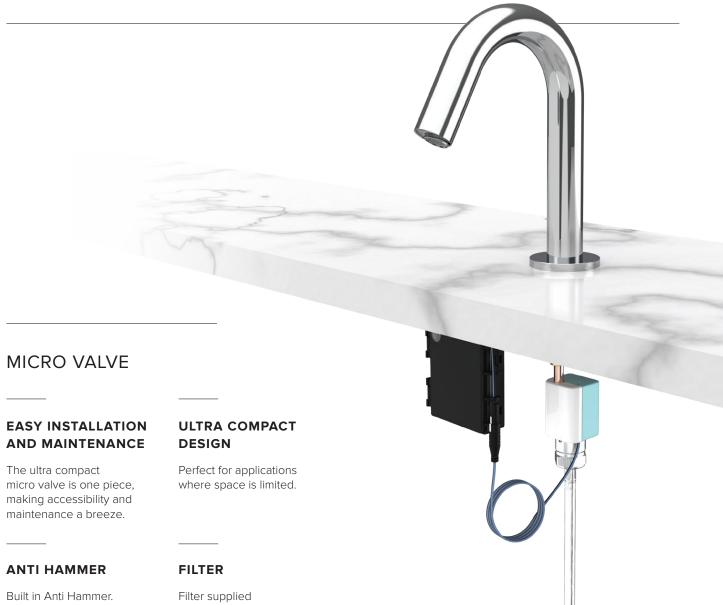

# LOW VOLTAGE TIME OF FLIGHT SENSOR WITH LOW CONSUMPTION MICRO VALVE

With only 4x AA batteries, approximate use = 5 Years @ 200 uses per day (battries not supplied).

#### **LEADFREE**

Separated waterways ensure compliance to International Lead free standards.