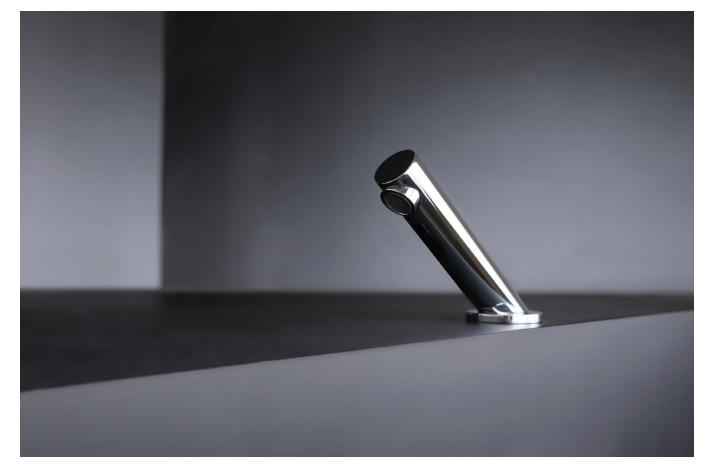

#### TILT CBS SENSOR FAUCET

MAINS PRESSURE: WELS 6 STAR 4.5 L/MIN INCLUDES TRANSFORMER PLUG IN OR BATTERY POWERED CHROME:

FH005-26 NOTE: INDENT ONLY