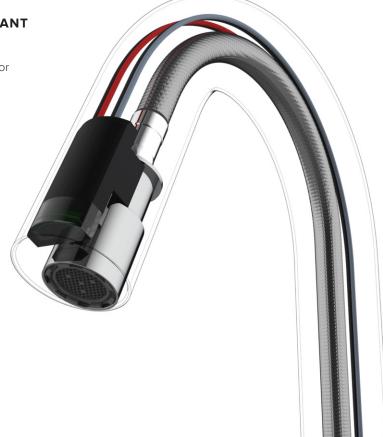

A standard Infra-Red sensor may struggle with Black/White coloured targets or reflective materials due to its limited technology, whereby it measures the distance of the target by how bright the light is. The new patented Time of Flight Sensor that features CBS (Colour Background Suppression) technology overcomes this by emitting particles of light with the receiver counting how long the particles take to bounce back. This method is used to work out how far the target is based on the speed the light travels. Resulting in greater precision, accurate detection and more efficient tapware operation.

# PATENTED TIME OF FLIGHT CBS SENSOR

Colour Background Suppression (CBS) provides a anti-glare sensor that reduces false detection as experienced with Infra-Red Technology.