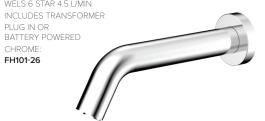

#### TILT CBS SENSOR FAUCET

MAINS PRESSURE: WELS 6 STAR 4.5 L/MIN INCLUDES TRANSFORMER PLUG IN OR BATTERY POWERED CHROME:

FH005-26 NOTE: INDENT ONLY