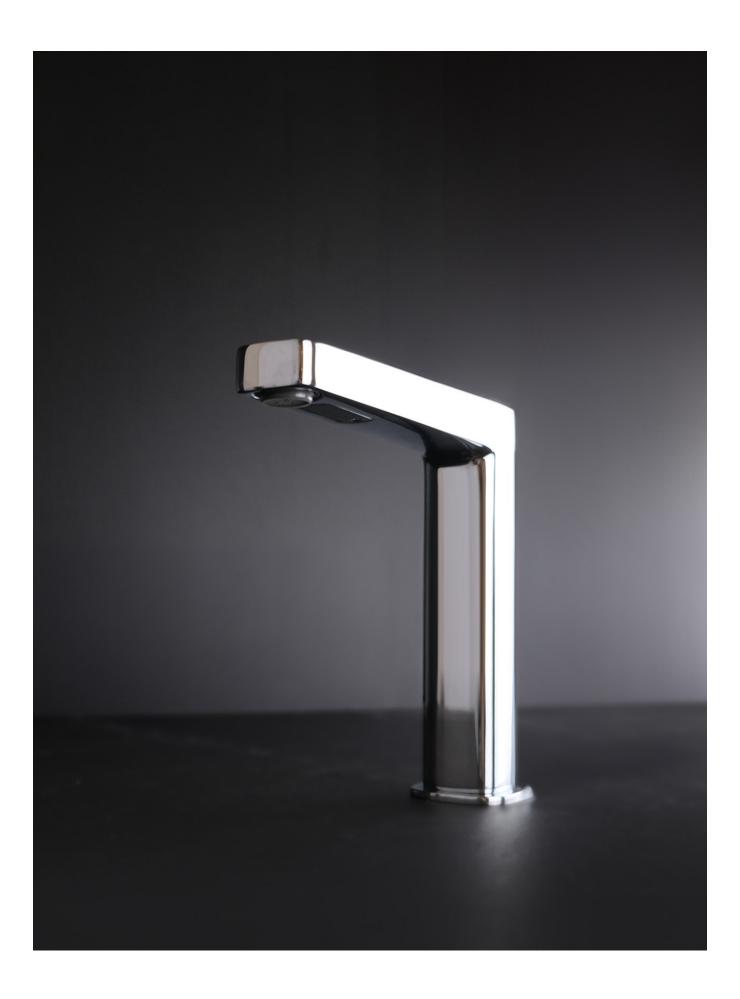

#### TILT CBS SENSOR FAUCET

MAINS PRESSURE: WELS 6 STAR 4.5 L/MIN INCLUDES TRANSFORMER PLUG IN OR BATTERY POWERED CHROME:

FH005-26 NOTE: INDENT ONLY