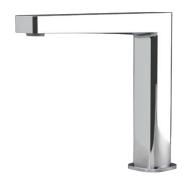

#### QUADRATE CBS SENSOR FAUCET

MAINS PRESSURE: WELS 6 STAR 4.5 L/MIN INCLUDES TRANSFORMER PLUG IN OR BATTERY POWERED CHROME:

FH004-26