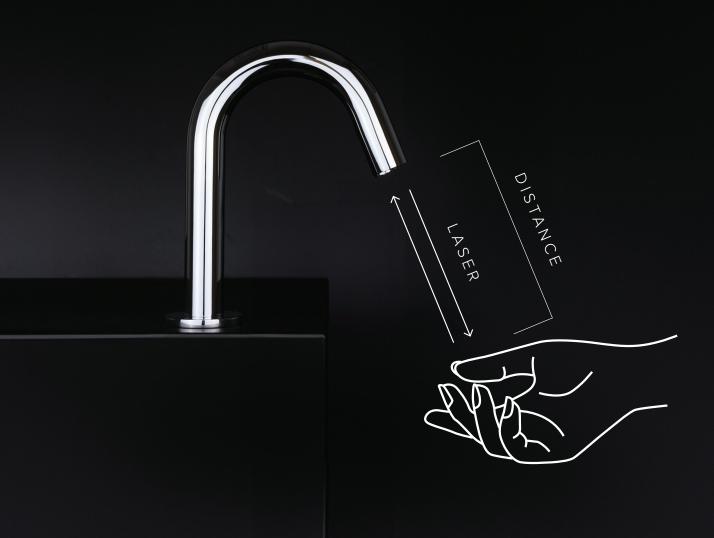

A standard Infra-Red sensor may struggle with Black/White coloured targets or reflective materials due to its limited technology, whereby it measures the distance of the target by how bright the light is. The new patented Time of Flight Sensor that features CBS (Colour Background Suppression) technology overcomes this by emitting particles of light with the receiver counting how long the particles take to bounce back. This method is used to work out how far the target is based on the speed the light travels. Resulting in greater precision, accurate detection and more efficient tapware operation.

# **FEATURES**

The revolutionary Time of Flight CBS Sensor utilises time of flight for measuring distances between the sensor and the operator. Resulting in greater reliability and efficiency by restricting the impact of dark, light and reflective materials. Guaranteed detection even in the most challenging environments.

# PATENTED TIME OF FLIGHT CBS SENSOR

Colour Background Suppression (CBS) provides a anti-glare sensor that reduces false detection as experienced with Infra-Red Technology.