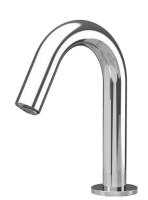

#### GOOSENECK CBS SENSOR FAUCET

MAINS PRESSURE: WELS 6 STAR 4.5 L/MIN INCLUDES TRANSFORMER PLUG IN OR BATTERY POWERED CHROME:

FH001-26